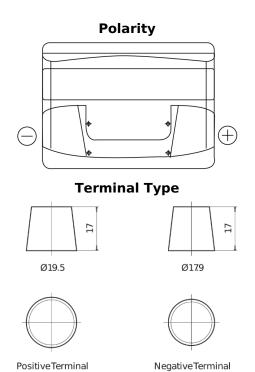

## **Excell EB500**

| Part number                    | EB500         |
|--------------------------------|---------------|
| Technology                     | Flooded       |
| EAN/GTIN                       | 3661024034517 |
| Voltage                        | 12 V          |
| Capacity                       | 50.0 Ah       |
| CCA                            | 450 A         |
| Length                         | 207 mm        |
| Width                          | 175 mm        |
| Height                         | 190 mm        |
| Box size                       | L01           |
| Polarity                       | ETN 0         |
| Terminal Type                  | EN taper post |
| Hold Down                      | B13           |
| Weights (subject of variation) | 12.20 kg      |