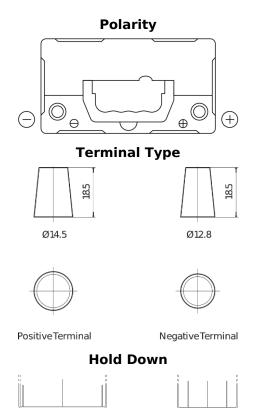

## **Product overview**

**Batteries for Cars** 

| Part number                    | EB456          |
|--------------------------------|----------------|
| Technology                     | Flooded        |
| EAN/GTIN                       | 3661024034357  |
| Voltage                        | 12 V           |
| Capacity                       | 45.0 Ah        |
| CCA                            | 330 A          |
| Length                         | 237 mm         |
| Width                          | 127 mm         |
| Height                         | 227 mm         |
| Box size                       | B24            |
| Polarity                       | ETN 0          |
| Terminal Type                  | JIS taper post |
| Hold Down                      | В0             |
| Weights (subject of variation) | 11.40 kg       |