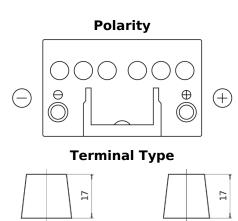

## **Excell EB450**

| Part number                    | EB450         |
|--------------------------------|---------------|
| Technology                     | Flooded       |
| EAN/GTIN                       | 3661024034494 |
| Voltage                        | 12 V          |
| Capacity                       | 45.0 Ah       |
| CCA                            | 330 A         |
| Length                         | 220 mm        |
| Width                          | 135 mm        |
| Height                         | 225 mm        |
| Box size                       | E02           |
| Polarity                       | ETN 0         |
| Terminal Type                  | EN taper post |
| Hold Down                      | B1            |
| Weights (subject of variation) | 12.50 kg      |