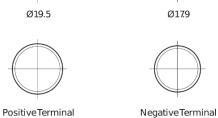

## **Excell EB450**

| Part number                    | EB450         |
|--------------------------------|---------------|
| Technology                     | Flooded       |
| EAN/GTIN                       | 3661024034494 |
| Voltage                        | 12 V          |
| Capacity                       | 45.0 Ah       |
| CCA                            | 330 A         |
| Length                         | 220 mm        |
| Width                          | 135 mm        |
| Height                         | 225 mm        |
| Box size                       | E02           |
| Polarity                       | ETN 0         |
| Terminal Type                  | EN taper post |
| Hold Down                      | B1            |
| Weights (subject of variation) | 12.50 kg      |