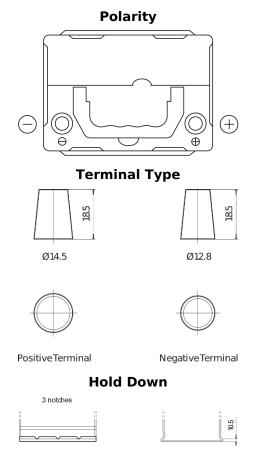

## **Excell EB356A**

| Part number                    | EB356A         |
|--------------------------------|----------------|
| Technology                     | Flooded        |
| EAN/GTIN                       | 3661024034883  |
| Voltage                        | 12 V           |
| Capacity                       | 35.0 Ah        |
| CCA                            | 240 A          |
| Length                         | 187 mm         |
| Width                          | 127 mm         |
| Height                         | 220 mm         |
| Box size                       | B19            |
| Polarity                       | ETN 0          |
| Terminal Type                  | JIS taper post |
| Hold Down                      | Korean B1 Long |
| Weights (subject of variation) | 8.90 kg        |