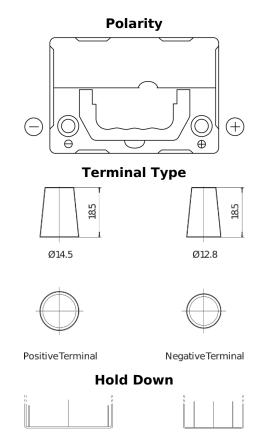

## **Excell EB356**

| Part number                    | EB356          |
|--------------------------------|----------------|
| Technology                     | Flooded        |
| EAN/GTIN                       | 3661024034333  |
| Voltage                        | 12 V           |
| Capacity                       | 35.0 Ah        |
| CCA                            | 240 A          |
| Length                         | 187 mm         |
| Width                          | 127 mm         |
| Height                         | 220 mm         |
| Box size                       | B19            |
| Polarity                       | ETN 0          |
| Terminal Type                  | JIS taper post |
| Hold Down                      | В0             |
| Weights (subject of variation) | 8.90 kg        |