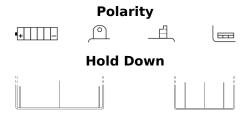

## **Conventional EB12A-A**

| Part number                    | EB12A-A       |
|--------------------------------|---------------|
| Technology                     | Flooded       |
| EAN/GTIN                       | 3661024033299 |
| Voltage                        | 12 V          |
| Capacity                       | 12.0 Ah       |
| CCA                            | 165 A         |
| Length                         | 135 mm        |
| Width                          | 80 mm         |
| Height                         | 160 mm        |
| Box size                       | C45           |
| Polarity                       | ETN 1         |
| Terminal Type                  | M06           |
| Hold Down                      | В0            |
| Weights (subject of variation) | 4.20 kg       |