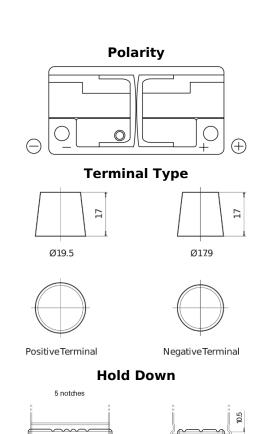

## **Excell EB1100**

| Part number                    | EB1100        |
|--------------------------------|---------------|
| Technology                     | Flooded       |
| EAN/GTIN                       | 3661024036238 |
| Voltage                        | 12 V          |
| Capacity                       | 110.0 Ah      |
| CCA                            | 850 A         |
| Length                         | 392 mm        |
| Width                          | 175 mm        |
| Height                         | 190 mm        |
| Box size                       | L06           |
| Polarity                       | ETN 0         |
| Terminal Type                  | EN taper post |
| Hold Down                      | B13           |
| Weights (subject of variation) | 26.30 kg      |
|                                |               |