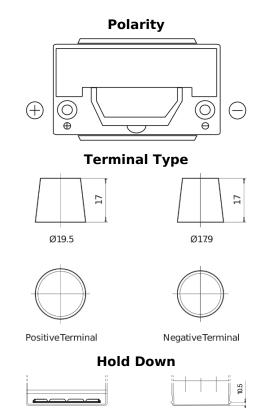

## **Premium EA955**

| Part number                    | EA955         |
|--------------------------------|---------------|
| Technology                     | Flooded       |
| EAN/GTIN                       | 3661024034197 |
| Voltage                        | 12 V          |
| Capacity                       | 95.0 Ah       |
| CCA                            | 800 A         |
| Length                         | 306 mm        |
| Width                          | 173 mm        |
| Height                         | 222 mm        |
| Box size                       | D31           |
| Polarity                       | ETN 1         |
| Terminal Type                  | EN taper post |
| Hold Down                      | Korean B1     |
| Weights (subject of variation) | 21.40 kg      |