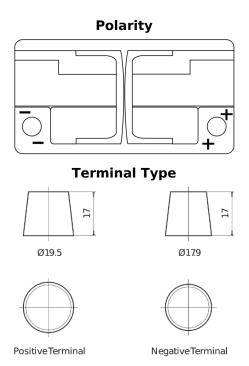

## **Premium EA852**

| Part number                    | EA852         |
|--------------------------------|---------------|
| Technology                     | Flooded       |
| EAN/GTIN                       | 3661024034296 |
| Voltage                        | 12 V          |
| Capacity                       | 85.0 Ah       |
| CCA                            | 800 A         |
| Length                         | 315 mm        |
| Width                          | 175 mm        |
| Height                         | 175 mm        |
| Box size                       | LB4           |
| Polarity                       | ETN 0         |
| Terminal Type                  | EN taper post |
| Hold Down                      | B13           |
| Weights (subject of variation) | 18.60 kg      |