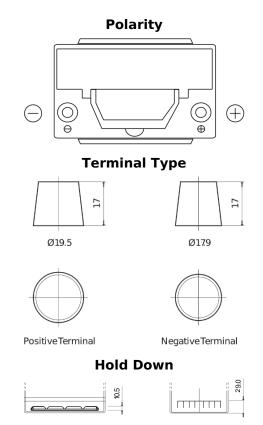

## **Premium EA754**

| Part number                    | EA754         |
|--------------------------------|---------------|
| Technology                     | Flooded       |
| EAN/GTIN                       | 3661024034166 |
| Voltage                        | 12 V          |
| Capacity                       | 75.0 Ah       |
| CCA                            | 630 A         |
| Length                         | 270 mm        |
| Width                          | 173 mm        |
| Height                         | 222 mm        |
| Box size                       | D26           |
| Polarity                       | ETN 0         |
| Terminal Type                  | EN taper post |
| Hold Down                      | Korean B1+B6  |
| Weights (subject of variation) | 17.40 kg      |