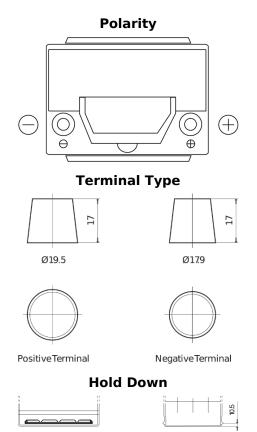

## **Premium EA654**

| Part number                    | EA654         |
|--------------------------------|---------------|
| Technology                     | Flooded       |
| EAN/GTIN                       | 3661024034142 |
| Voltage                        | 12 V          |
| Capacity                       | 65.0 Ah       |
| CCA                            | 580 A         |
| Length                         | 230 mm        |
| Width                          | 173 mm        |
| Height                         | 222 mm        |
| Box size                       | D23           |
| Polarity                       | ETN 0         |
| Terminal Type                  | EN taper post |
| Hold Down                      | Korean B1     |
| Weights (subject of variation) | 16.00 kg      |