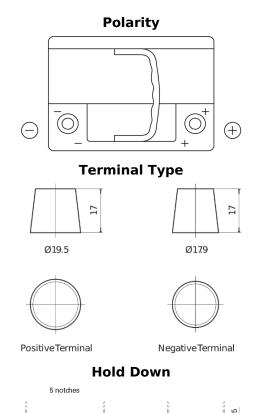

## **Premium EA640**

| Part number                    | EA640         |
|--------------------------------|---------------|
| Technology                     | Flooded       |
| EAN/GTIN                       | 3661024034227 |
| Voltage                        | 12 V          |
| Capacity                       | 64.0 Ah       |
| CCA                            | 640 A         |
| Length                         | 242 mm        |
| Width                          | 175 mm        |
| Height                         | 190 mm        |
| Box size                       | L02           |
| Polarity                       | ETN 0         |
| Terminal Type                  | EN taper post |
| Hold Down                      | B13           |
| Weights (subject of variation) | 14.90 kg      |