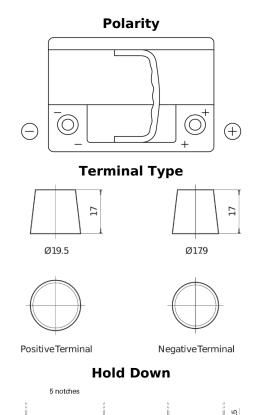

## **Premium EA612**

| Part number                    | EA612         |
|--------------------------------|---------------|
| Technology                     | Flooded       |
| EAN/GTIN                       | 3661024034272 |
| Voltage                        | 12 V          |
| Capacity                       | 61.0 Ah       |
| CCA                            | 600 A         |
| Length                         | 242 mm        |
| Width                          | 175 mm        |
| Height                         | 175 mm        |
| Box size                       | LB2           |
| Polarity                       | ETN 0         |
| Terminal Type                  | EN taper post |
| Hold Down                      | B13           |
| Weights (subject of variation) | 14.00 kg      |