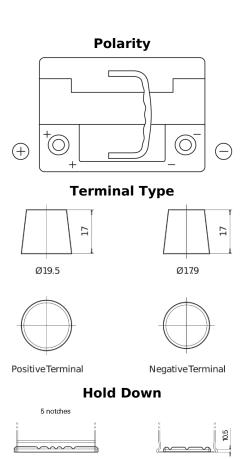

## **Premium EA601**

| Part number                    | EA601         |
|--------------------------------|---------------|
| Technology                     | Flooded       |
| EAN/GTIN                       | 3661024034234 |
| Voltage                        | 12 V          |
| Capacity                       | 60.0 Ah       |
| CCA                            | 600 A         |
| Length                         | 242 mm        |
| Width                          | 175 mm        |
| Height                         | 190 mm        |
| Box size                       | L02           |
| Polarity                       | ETN 1         |
| Terminal Type                  | EN taper post |
| Hold Down                      | B13           |
| Weights (subject of variation) | 15.00 kg      |
|                                |               |