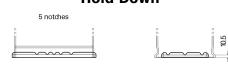

## **Premium EA530**

| Part number                    | EA530         |
|--------------------------------|---------------|
| Technology                     | Flooded       |
| EAN/GTIN                       | 3661024034203 |
| Voltage                        | 12 V          |
| Capacity                       | 53.0 Ah       |
| CCA                            | 540 A         |
| Length                         | 207 mm        |
| Width                          | 175 mm        |
| Height                         | 190 mm        |
| Box size                       | L01           |
| Polarity                       | ETN 0         |
| Terminal Type                  | EN taper post |
| Hold Down                      | B13           |
| Weights (subject of variation) | 12.70 kg      |

## **Hold Down**

Design, features and specifications are subject to change without notice. We disclaim any representation or warranty, express or implied, concerning the data or recommendations, and in no event shall be liable for any loss or damage claimed to have arisen as a result. Some products may not be available in your local market.