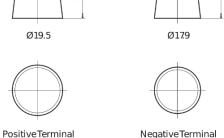

## **Premium EA530**

| Part number                    | EA530         |
|--------------------------------|---------------|
| Technology                     | Flooded       |
| EAN/GTIN                       | 3661024034203 |
| Voltage                        | 12 V          |
| Capacity                       | 53.0 Ah       |
| CCA                            | 540 A         |
| Length                         | 207 mm        |
| Width                          | 175 mm        |
| Height                         | 190 mm        |
| Box size                       | L01           |
| Polarity                       | ETN 0         |
| Terminal Type                  | EN taper post |
| Hold Down                      | B13           |
| Weights (subject of variation) | 12.70 kg      |