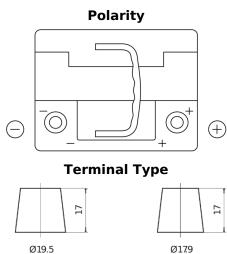

## **Premium EA530**

| Part number                    | EA530         |
|--------------------------------|---------------|
| Technology                     | Flooded       |
| EAN/GTIN                       | 3661024034203 |
| Voltage                        | 12 V          |
| Capacity                       | 53.0 Ah       |
| CCA                            | 540 A         |
| Length                         | 207 mm        |
| Width                          | 175 mm        |
| Height                         | 190 mm        |
| Box size                       | L01           |
| Polarity                       | ETN 0         |
| Terminal Type                  | EN taper post |
| Hold Down                      | B13           |
| Weights (subject of variation) | 12.70 kg      |