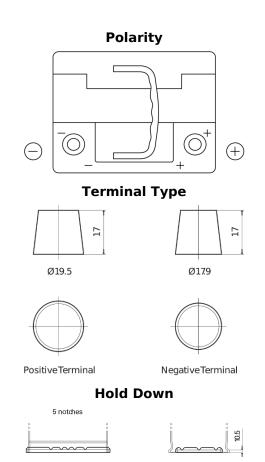

## **Premium EA472**

| Part number                    | EA472         |
|--------------------------------|---------------|
| Technology                     | Flooded       |
| EAN/GTIN                       | 3661024034265 |
| Voltage                        | 12 V          |
| Capacity                       | 47.0 Ah       |
| CCA                            | 450 A         |
| Length                         | 207 mm        |
| Width                          | 175 mm        |
| Height                         | 175 mm        |
| Box size                       | LB1           |
| Polarity                       | ETN 0         |
| Terminal Type                  | EN taper post |
| Hold Down                      | B13           |
| Weights (subject of variation) | 11.40 kg      |
|                                |               |