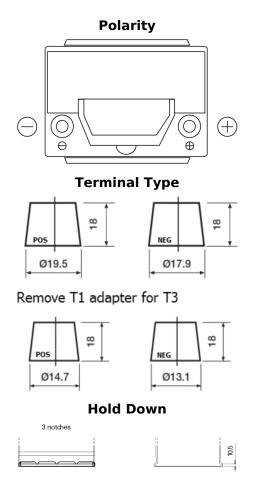

## **Premium EA406**

| Part number                    | EA406          |
|--------------------------------|----------------|
| Technology                     | Flooded        |
| EAN/GTIN                       | 3661024037433  |
| Voltage                        | 12 V           |
| Capacity                       | 40.0 Ah        |
| CCA                            | 350 A          |
| Length                         | 187 mm         |
| Width                          | 127 mm         |
| Height                         | 220 mm         |
| Box size                       | B19            |
| Polarity                       | ETN 0          |
| Terminal Type                  | JIS taper post |
| Hold Down                      | B1             |
| Weights (subject of variation) | 9.30 kg        |