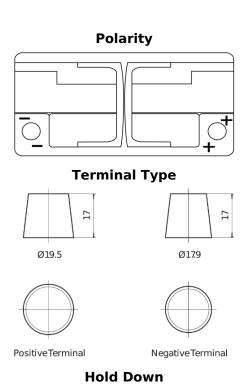

## Premium EA1000

| Part number                       | EA1000        |
|-----------------------------------|---------------|
| Technology                        | Flooded       |
| EAN/GTIN                          | 3661024034258 |
| Voltage                           | 12 V          |
| Capacity                          | 100.0 Ah      |
| CCA                               | 900 A         |
| Length                            | 353 mm        |
| Width                             | 175 mm        |
| Height                            | 190 mm        |
| Box size                          | L05           |
| Polarity                          | ETN 0         |
| Terminal Type                     | EN taper post |
| Hold Down                         | B13           |
| Weights (subject of<br>variation) | 22.60 kg      |
| tanación,                         |               |