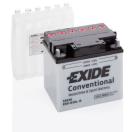

## Conventional E60-N30L-B

| Part number                    | E60-N30L-B    | Polarity  |
|--------------------------------|---------------|-----------|
| Technology                     | Flooded       |           |
| EAN/GTIN                       | 3661024033596 | Hold Down |
| Voltage                        | 12 V          |           |
| Capacity                       | 30.0 Ah       |           |
| CCA                            | 300 A         |           |
| Length                         | 185 mm        |           |
| Width                          | 130 mm        |           |
| Height                         | 170 mm        |           |
| Box size                       | C68           |           |
| Polarity                       | ETN 0         |           |
| Terminal Type                  | M11           |           |
| Hold Down                      | ВО            |           |
| Weights (subject of variation) | 8.90 kg       |           |