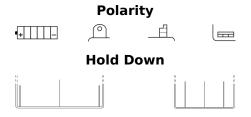

## Conventional 12N12A-4A-1

| Part number                    | 12N12A-4A-1   |
|--------------------------------|---------------|
| Technology                     | Flooded       |
| EAN/GTIN                       | 3661024033282 |
| Voltage                        | 12 V          |
| Capacity                       | 12.0 Ah       |
| CCA                            | 115 A         |
| Length                         | 135 mm        |
| Width                          | 80 mm         |
| Height                         | 160 mm        |
| Box size                       | C45           |
| Polarity                       | ETN 1         |
| Terminal Type                  | M06           |
| Hold Down                      | В0            |
| Weights (subject of variation) | 3.90 kg       |