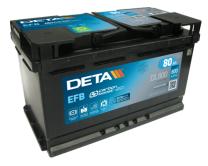

## **EFB DL800**

| Part number                    | DL800         |
|--------------------------------|---------------|
| Technology                     | EFB           |
| EAN/GTIN                       | 3661024025706 |
| Voltage                        | 12 V          |
| Capacity                       | 80.0 Ah       |
| CCA                            | 800 A         |
| Length                         | 315 mm        |
| Width                          | 175 mm        |
| Height                         | 190 mm        |
| Box size                       | L04           |
| Polarity                       | ETN 0         |
| Terminal Type                  | EN taper post |
| Hold Down                      | B13           |
| Weights (subject of variation) | 22.10 kg      |