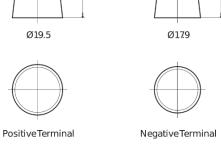

L700**







| Part number                    | DL700         |
|--------------------------------|---------------|
| Technology                     | EFB           |
| EAN/GTIN                       | 3661024025690 |
| Voltage                        | 12 V          |
| Capacity                       | 70.0 Ah       |
| CCA                            | 760 A         |
| Length                         | 278 mm        |
| Width                          | 175 mm        |
| Height                         | 190 mm        |
| Box size                       | L03           |
| Polarity                       | ETN 0         |
| Terminal Type                  | EN taper post |
| Hold Down                      | B13           |
| Weights (subject of variation) | 19.30 kg      |



## Terminal Type



## **Hold Down**



Design, features and specifications are subject to change without notice. We disclaim any representation or warranty, express or implied, concerning the data or recommendations, and in no event shall be liable for any loss or damage claimed to have arisen as a result. Some products may not be available in your local market.