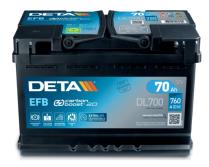

## **EFB DL700**

| Part number                    | DL700         |
|--------------------------------|---------------|
| Technology                     | EFB           |
| EAN/GTIN                       | 3661024025690 |
| Voltage                        | 12 V          |
| Capacity                       | 70.0 Ah       |
| CCA                            | 760 A         |
| Length                         | 278 mm        |
| Width                          | 175 mm        |
| Height                         | 190 mm        |
| Box size                       | L03           |
| Polarity                       | ETN 0         |
| Terminal Type                  | EN taper post |
| Hold Down                      | B13           |
| Weights (subject of variation) | 19.30 kg      |