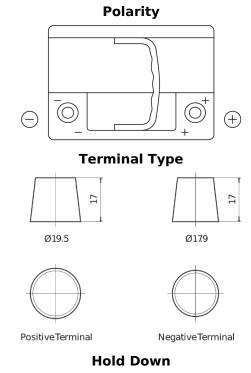

## **EFB DL600**

| Part number                    | DL600         |
|--------------------------------|---------------|
| Technology                     | EFB           |
| EAN/GTIN                       | 3661024025683 |
| Voltage                        | 12 V          |
| Capacity                       | 60.0 Ah       |
| CCA                            | 640 A         |
| Length                         | 242 mm        |
| Width                          | 175 mm        |
| Height                         | 190 mm        |
| Box size                       | L02           |
| Polarity                       | ETN 0         |
| Terminal Type                  | EN taper post |
| Hold Down                      | B13           |
| Weights (subject of variation) | 17.00 kg      |