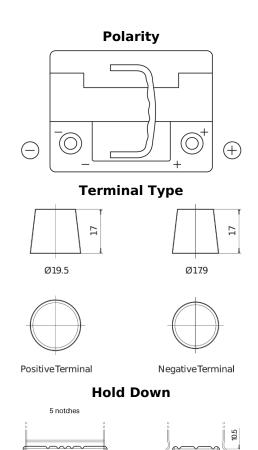

## EFB DL550

| S  | €         |
|----|-----------|
|    | EFB COLOR |
| C. |           |

| Part number |               | DL550         |  |
|-------------|---------------|---------------|--|
| Technol     | ogy           | EFB           |  |
| EAN/GT      | IN            | 3661024026444 |  |
| Voltage     |               | 12 V          |  |
| Capacit     | У             | 55.0 Ah       |  |
| CCA         |               | 540 A         |  |
| Length      |               | 207 mm        |  |
| Width       |               | 175 mm        |  |
| Height      |               | 190 mm        |  |
| Box size    | 2             | L01           |  |
| Polarity    |               | ETN 0         |  |
| Termina     | al Type       | EN taper post |  |
| Hold Do     | own           | B13           |  |
| Weights     | s (subject of | 14.10 kg      |  |
| variatio    | n)            |               |  |
|             |               |               |  |