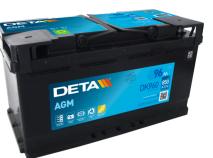

## **Batteries for Cars**

| Part number                    | DK960         |
|--------------------------------|---------------|
| Technology                     | AGM           |
| EAN/GTIN                       | 3661024027144 |
| Voltage                        | 12 V          |
| Capacity                       | 96.0 Ah       |
| CCA                            | 850 A         |
| Length                         | 353 mm        |
| Width                          | 175 mm        |
| Height                         | 190 mm        |
| Box size                       | L05           |
| Polarity                       | ETN 0         |
| Terminal Type                  | EN taper post |
| Hold Down                      | B13           |
| Weights (subject of variation) | 26.10 kg      |

**AGM DK960**