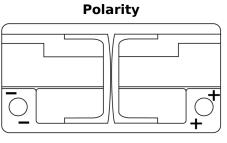

## **Batteries for Cars**

| Part number                    | DK960         |
|--------------------------------|---------------|
| Technology                     | AGM           |
| EAN/GTIN                       | 3661024027144 |
| Voltage                        | 12 V          |
| Capacity                       | 96.0 Ah       |
| CCA                            | 850 A         |
| Length                         | 353 mm        |
| Width                          | 175 mm        |
| Height                         | 190 mm        |
| Box size                       | L05           |
| Polarity                       | ETN 0         |
| Terminal Type                  | EN taper post |
| Hold Down                      | B13           |
| Weights (subject of variation) | 26.10 kg      |