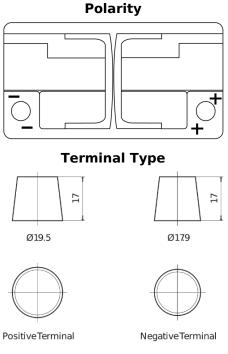

## **Batteries for Cars**

| Part number                    | DK820         |
|--------------------------------|---------------|
| Technology                     | AGM           |
| EAN/GTIN                       | 3661024027137 |
| Voltage                        | 12 V          |
| Capacity                       | 82.0 Ah       |
| CCA                            | 800 A         |
| Length                         | 315 mm        |
| Width                          | 175 mm        |
| Height                         | 190 mm        |
| Box size                       | L04           |
| Polarity                       | ETN 0         |
| Terminal Type                  | EN taper post |
| Hold Down                      | B13           |
| Weights (subject of variation) | 23.30 kg      |
|                                |               |

START STOP MANDATORY FOR START-STOP VEHICLES

Hold Down

| 5 notd | ies |      |
|--------|-----|------|
|        |     | 10.5 |

Design, features and specifications are subject to change without notice. We disclaim any representation or warranty, express or implied, concerning the data or recommendations, and in no event shall be liable for any loss or damage claimed to have arisen as a result. Some products may not be available in your local market.