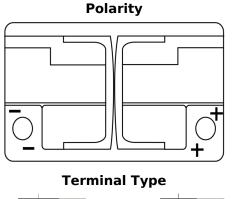

## **Batteries for Cars**

|   | START<br>STOP | C |
|---|---------------|---|
| L |               |   |

**AGM DK720** 

| Part number                    | DK720         |
|--------------------------------|---------------|
| Technology                     | AGM           |
| EAN/GTIN                       | 3661024027120 |
| Voltage                        | 12 V          |
| Capacity                       | 72.0 Ah       |
| CCA                            | 760 A         |
| Length                         | 278 mm        |
| Width                          | 175 mm        |
| Height                         | 190 mm        |
| Box size                       | L03           |
| Polarity                       | ETN 0         |
| Terminal Type                  | EN taper post |
| Hold Down                      | B13           |
| Weights (subject of variation) | 20.60 kg      |

NegativeTerminal

17

10.5

PositiveTerminal

5 notches

 $\sim\sim\sim$ 

Hold Down

Design, features and specifications are subject to change without notice. We disclaim any representation or warranty, express or implied, concerning the data or recommendations, and in no event shall be liable for any loss or damage claimed to have arisen as a result. Some products may not be available in your local market.