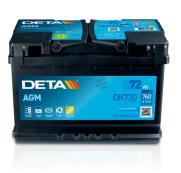

## **Batteries for Cars**

|   | START<br>STOP | C |
|---|---------------|---|
| L |               |   |

**AGM DK720** 

| Part number                    | DK720         |
|--------------------------------|---------------|
| Technology                     | AGM           |
| EAN/GTIN                       | 3661024027120 |
| Voltage                        | 12 V          |
| Capacity                       | 72.0 Ah       |
| CCA                            | 760 A         |
| Length                         | 278 mm        |
| Width                          | 175 mm        |
| Height                         | 190 mm        |
| Box size                       | L03           |
| Polarity                       | ETN 0         |
| Terminal Type                  | EN taper post |
| Hold Down                      | B13           |
| Weights (subject of variation) | 20.60 kg      |