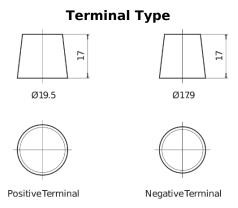

## **AGM DK1060**

| Part number                    | DK1060        |
|--------------------------------|---------------|
| Technology                     | AGM           |
| EAN/GTIN                       | 3661024027151 |
| Voltage                        | 12 V          |
| Capacity                       | 106.0 Ah      |
| CCA                            | 950 A         |
| Length                         | 392 mm        |
| Width                          | 175 mm        |
| Height                         | 190 mm        |
| Box size                       | L06           |
| Polarity                       | ETN 0         |
| Terminal Type                  | EN taper post |
| Hold Down                      | B13           |
| Weights (subject of variation) | 29.00 kg      |