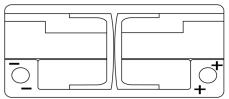

**AGM DK1060**



| Part number                    | DK1060        |
|--------------------------------|---------------|
| Technology                     | AGM           |
| EAN/GTIN                       | 3661024027151 |
| Voltage                        | 12 V          |
| Capacity                       | 106.0 Ah      |
| CCA                            | 950 A         |
| Length                         | 392 mm        |
| Width                          | 175 mm        |
| Height                         | 190 mm        |
| Box size                       | L06           |
| Polarity                       | ETN 0         |
| Terminal Type                  | EN taper post |
| Hold Down                      | B13           |
| Weights (subject of variation) | 29.00 kg      |



## Polarity





## **Hold Down**



Design, features and specifications are subject to change without notice. We disclaim any representation or warranty, express or implied, concerning the data or recommendations, and in no event shall be liable for any loss or damage claimed to have arisen as a result. Some products may not be available in your local market.