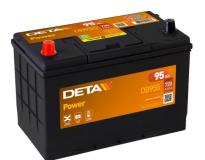

## **Power DB955**

| Part number                    | DB955         | Polarity                            |
|--------------------------------|---------------|-------------------------------------|
| Technology                     | Flooded       |                                     |
| EAN/GTIN                       | 3661024024464 |                                     |
| Voltage                        | 12 V          |                                     |
| Capacity                       | 95.0 Ah       |                                     |
| CCA                            | 760 A         |                                     |
| Length                         | 306 mm        |                                     |
| Width                          | 173 mm        | Terminal Type                       |
| Height                         | 222 mm        |                                     |
| Box size                       | D31           |                                     |
| Polarity                       | ETN 1         | Ø19.5 Ø179                          |
| Terminal Type                  | EN taper post |                                     |
| Hold Down                      | Korean B1     |                                     |
| Weights (subject of variation) | 20.60 kg      |                                     |
|                                |               | Positive Terminal Negative Terminal |
|                                |               | Hold Down                           |