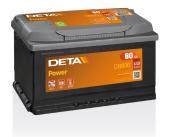

## **Power DB800**

| Part number                    | DB800         |
|--------------------------------|---------------|
| Technology                     | Flooded       |
| EAN/GTIN                       | 3661024026246 |
| Voltage                        | 12 V          |
| Capacity                       | 80.0 Ah       |
| CCA                            | 640 A         |
| Length                         | 315 mm        |
| Width                          | 175 mm        |
| Height                         | 190 mm        |
| Box size                       | L04           |
| Polarity                       | ETN 0         |
| Terminal Type                  | EN taper post |
| Hold Down                      | B13           |
| Weights (subject of variation) | 19.00 kg      |
|                                |               |