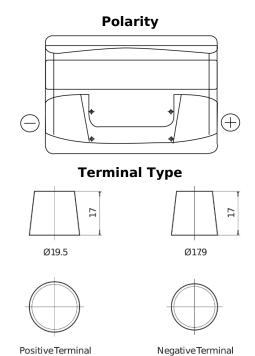

## Power DB740

| Part number                    | DB740         |
|--------------------------------|---------------|
| Technology                     | Flooded       |
| EAN/GTIN                       | 3661024024556 |
| Voltage                        | 12 V          |
| Capacity                       | 74.0 Ah       |
| CCA                            | 680 A         |
| Length                         | 278 mm        |
| Width                          | 175 mm        |
| Height                         | 190 mm        |
| Box size                       | L03           |
| Polarity                       | ETN 0         |
| Terminal Type                  | EN taper post |
| Hold Down                      | B13           |
| Weights (subject of variation) | 16.60 kg      |