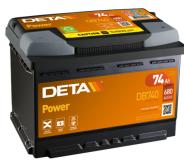

## Power DB740

| Part number                    | DB740         |
|--------------------------------|---------------|
| Technology                     | Flooded       |
| EAN/GTIN                       | 3661024024556 |
| Voltage                        | 12 V          |
| Capacity                       | 74.0 Ah       |
| CCA                            | 680 A         |
| Length                         | 278 mm        |
| Width                          | 175 mm        |
| Height                         | 190 mm        |
| Box size                       | L03           |
| Polarity                       | ETN 0         |
| Terminal Type                  | EN taper post |
| Hold Down                      | B13           |
| Weights (subject of variation) | 16.60 kg      |