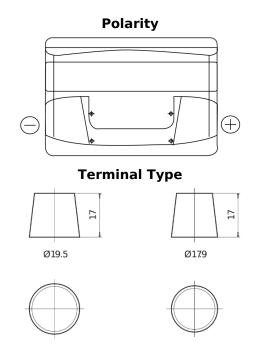

## Power DB712

| Part number                    | DB712         |
|--------------------------------|---------------|
| Technology                     | Flooded       |
| EAN/GTIN                       | 3661024024648 |
| Voltage                        | 12 V          |
| Capacity                       | 71.0 Ah       |
| CCA                            | 670 A         |
| Length                         | 278 mm        |
| Width                          | 175 mm        |
| Height                         | 175 mm        |
| Box size                       | LB3           |
| Polarity                       | ETN 0         |
| Terminal Type                  | EN taper post |
| Hold Down                      | B13           |
| Weights (subject of variation) | 15.30 kg      |

## **Hold Down**

**NegativeTerminal** 

PositiveTerminal

Design, features and specifications are subject to change without notice. We disclaim any representation or warranty, express or implied, concerning the data or recommendations, and in no event shall be liable for any loss or damage claimed to have arisen as a result. Some products may not be available in your local market.