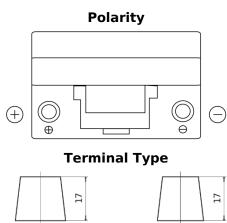

## Power DB705

| Part number                    | DB705         |
|--------------------------------|---------------|
| Technology                     | Flooded       |
| EAN/GTIN                       | 3661024024440 |
| Voltage                        | 12 V          |
| Capacity                       | 70.0 Ah       |
| CCA                            | 540 A         |
| Length                         | 270 mm        |
| Width                          | 173 mm        |
| Height                         | 222 mm        |
| Box size                       | D26           |
| Polarity                       | ETN 1         |
| Terminal Type                  | EN taper post |
| Hold Down                      | Korean B1+B6  |
| Weights (subject of variation) | 16.10 kg      |