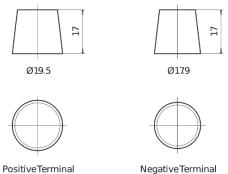

## Power DB705

| Part number                    | DB705         |
|--------------------------------|---------------|
| Technology                     | Flooded       |
| EAN/GTIN                       | 3661024024440 |
| Voltage                        | 12 V          |
| Capacity                       | 70.0 Ah       |
| CCA                            | 540 A         |
| Length                         | 270 mm        |
| Width                          | 173 mm        |
| Height                         | 222 mm        |
| Box size                       | D26           |
| Polarity                       | ETN 1         |
| Terminal Type                  | EN taper post |
| Hold Down                      | Korean B1+B6  |
| Weights (subject of variation) | 16.10 kg      |