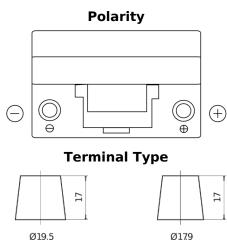

## Power DB704

| Part number                    | DB704         |
|--------------------------------|---------------|
| Technology                     | Flooded       |
| EAN/GTIN                       | 3661024024433 |
| Voltage                        | 12 V          |
| Capacity                       | 70.0 Ah       |
| CCA                            | 540 A         |
| Length                         | 270 mm        |
| Width                          | 173 mm        |
| Height                         | 222 mm        |
| Box size                       | D26           |
| Polarity                       | ETN 0         |
| Terminal Type                  | EN taper post |
| Hold Down                      | Korean B1+B6  |
| Weights (subject of variation) | 16.10 kg      |