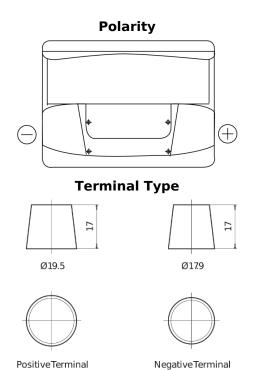

## Power DB620

| Part number                    | DB620         |
|--------------------------------|---------------|
| Technology                     | Flooded       |
| EAN/GTIN                       | 3661024024532 |
| Voltage                        | 12 V          |
| Capacity                       | 62.0 Ah       |
| CCA                            | 540 A         |
| Length                         | 242 mm        |
| Width                          | 175 mm        |
| Height                         | 190 mm        |
| Box size                       | L02           |
| Polarity                       | ETN 0         |
| Terminal Type                  | EN taper post |
| Hold Down                      | B13           |
| Weights (subject of variation) | 14.20 kg      |