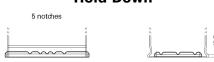

## Power DB620

| Part number                    | DB620         |
|--------------------------------|---------------|
| Technology                     | Flooded       |
| EAN/GTIN                       | 3661024024532 |
| Voltage                        | 12 V          |
| Capacity                       | 62.0 Ah       |
| CCA                            | 540 A         |
| Length                         | 242 mm        |
| Width                          | 175 mm        |
| Height                         | 190 mm        |
| Box size                       | L02           |
| Polarity                       | ETN 0         |
| Terminal Type                  | EN taper post |
| Hold Down                      | B13           |
| Weights (subject of variation) | 14.20 kg      |

## **Hold Down**

Design, features and specifications are subject to change without notice. We disclaim any representation or warranty, express or implied, concerning the data or recommendations, and in no event shall be liable for any loss or damage claimed to have arisen as a result. Some products may not be available in your local market.