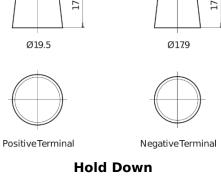

## Power DB604

| Part number                    | DB604         |
|--------------------------------|---------------|
| Technology                     | Flooded       |
| EAN/GTIN                       | 3661024024419 |
| Voltage                        | 12 V          |
| Capacity                       | 60.0 Ah       |
| CCA                            | 480 A         |
| Length                         | 230 mm        |
| Width                          | 173 mm        |
| Height                         | 222 mm        |
| Box size                       | D23           |
| Polarity                       | ETN 0         |
| Terminal Type                  | EN taper post |
| Hold Down                      | Korean B1     |
| Weights (subject of variation) | 14.60 kg      |