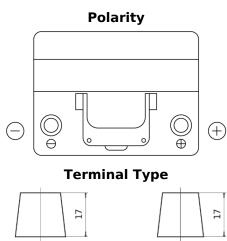

## Power DB604

| Part number                    | DB604         |
|--------------------------------|---------------|
| Technology                     | Flooded       |
| EAN/GTIN                       | 3661024024419 |
| Voltage                        | 12 V          |
| Capacity                       | 60.0 Ah       |
| CCA                            | 480 A         |
| Length                         | 230 mm        |
| Width                          | 173 mm        |
| Height                         | 222 mm        |
| Box size                       | D23           |
| Polarity                       | ETN 0         |
| Terminal Type                  | EN taper post |
| Hold Down                      | Korean B1     |
| Weights (subject of variation) | 14.60 kg      |