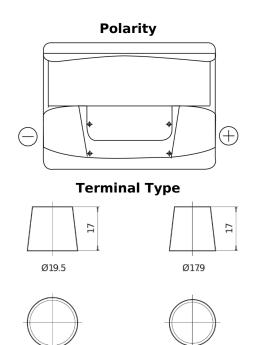

## Power DB602

| Part number                    | DB602         |
|--------------------------------|---------------|
| Technology                     | Flooded       |
| EAN/GTIN                       | 3661024024631 |
| Voltage                        | 12 V          |
| Capacity                       | 60.0 Ah       |
| CCA                            | 540 A         |
| Length                         | 242 mm        |
| Width                          | 175 mm        |
| Height                         | 175 mm        |
| Box size                       | LB2           |
| Polarity                       | ETN 0         |
| Terminal Type                  | EN taper post |
| Hold Down                      | B13           |
| Weights (subject of variation) | 12.90 kg      |

## **Hold Down**

NegativeTerminal

PositiveTerminal

Design, features and specifications are subject to change without notice. We disclaim any representation or warranty, express or implied, concerning the data or recommendations, and in no event shall be liable for any loss or damage claimed to have arisen as a result. Some products may not be available in your local market.