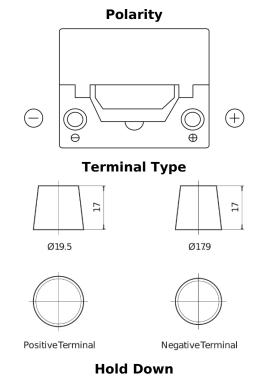

## Power DB504

| Part number                    | DB504         |
|--------------------------------|---------------|
| Technology                     | Flooded       |
| EAN/GTIN                       | 3661024024402 |
| Voltage                        | 12 V          |
| Capacity                       | 50.0 Ah       |
| CCA                            | 360 A         |
| Length                         | 200 mm        |
| Width                          | 173 mm        |
| Height                         | 222 mm        |
| Box size                       | D20           |
| Polarity                       | ETN 0         |
| Terminal Type                  | EN taper post |
| Hold Down                      | Korean B1     |
| Weights (subject of variation) | 12.90 kg      |