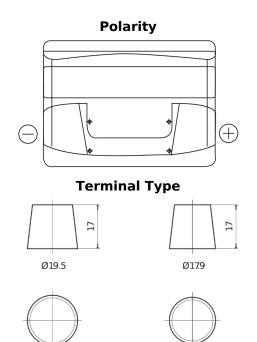

## Power DB500

| Part number                    | DB500         |
|--------------------------------|---------------|
| Technology                     | Flooded       |
| EAN/GTIN                       | 3661024024518 |
| Voltage                        | 12 V          |
| Capacity                       | 50.0 Ah       |
| CCA                            | 450 A         |
| Length                         | 207 mm        |
| Width                          | 175 mm        |
| Height                         | 190 mm        |
| Box size                       | L01           |
| Polarity                       | ETN 0         |
| Terminal Type                  | EN taper post |
| Hold Down                      | B13           |
| Weights (subject of variation) | 12.20 kg      |

## **Hold Down**

PositiveTerminal

NegativeTerminal

Design, features and specifications are subject to change without notice. We disclaim any representation or warranty, express or implied, concerning the data or recommendations, and in no event shall be liable for any loss or damage claimed to have arisen as a result. Some products may not be available in your local market.