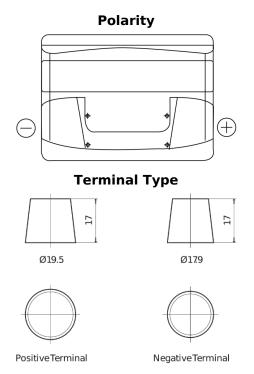

## Power DB442

| Part number                    | DB442         |
|--------------------------------|---------------|
| Technology                     | Flooded       |
| EAN/GTIN                       | 3661024024600 |
| Voltage                        | 12 V          |
| Capacity                       | 44.0 Ah       |
| CCA                            | 420 A         |
| Length                         | 207 mm        |
| Width                          | 175 mm        |
| Height                         | 175 mm        |
| Box size                       | LB1           |
| Polarity                       | ETN 0         |
| Terminal Type                  | EN taper post |
| Hold Down                      | B13           |
| Weights (subject of variation) | 10.60 kg      |