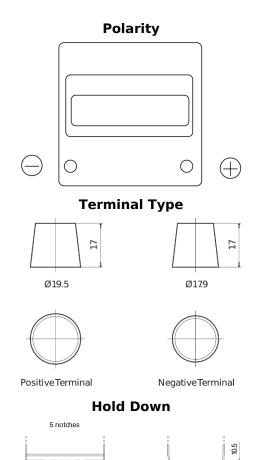

## Power DB440

| Part number                    | DB440         |
|--------------------------------|---------------|
| Technology                     | Flooded       |
| EAN/GTIN                       | 3661024024501 |
| Voltage                        | 12 V          |
| Capacity                       | 44.0 Ah       |
| CCA                            | 400 A         |
| Length                         | 175 mm        |
| Width                          | 175 mm        |
| Height                         | 190 mm        |
| Box size                       | L00           |
| Polarity                       | ETN 0         |
| Terminal Type                  | EN taper post |
| Hold Down                      | B13           |
| Weights (subject of variation) | 10.70 kg      |