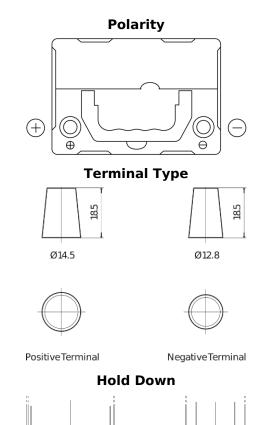

## Power DB357

| Part number                    | DB357          |
|--------------------------------|----------------|
| Technology                     | Flooded        |
| EAN/GTIN                       | 3661024024341  |
| Voltage                        | 12 V           |
| Capacity                       | 35.0 Ah        |
| CCA                            | 240 A          |
| Length                         | 187 mm         |
| Width                          | 127 mm         |
| Height                         | 220 mm         |
| Box size                       | B19            |
| Polarity                       | ETN 1          |
| Terminal Type                  | JIS taper post |
| Hold Down                      | В0             |
| Weights (subject of variation) | 8.90 kg        |