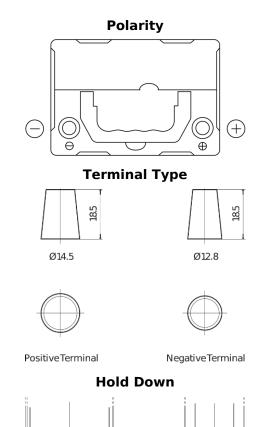

## Power DB356

| Part number                    | DB356          |
|--------------------------------|----------------|
| Technology                     | Flooded        |
| EAN/GTIN                       | 3661024024334  |
| Voltage                        | 12 V           |
| Capacity                       | 35.0 Ah        |
| CCA                            | 240 A          |
| Length                         | 187 mm         |
| Width                          | 127 mm         |
| Height                         | 220 mm         |
| Box size                       | B19            |
| Polarity                       | ETN 0          |
| Terminal Type                  | JIS taper post |
| Hold Down                      | В0             |
| Weights (subject of variation) | 8.90 kg        |