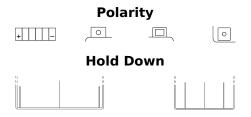

## AGM Ready AGM12-12

| Part number                    | AGM12-12      |
|--------------------------------|---------------|
| Technology                     | AGM           |
| EAN/GTIN                       | 3661024034029 |
| Voltage                        | 12 V          |
| Capacity                       | 12 Ah         |
| CCA                            | 200 A         |
| Length                         | 150 mm        |
| Width                          | 90 mm         |
| Height                         | 145 mm        |
| Box size                       | C56           |
| Polarity                       | ETN 1         |
| Terminal Type                  | M04           |
| Hold Down                      | В0            |
| Weights (subject of variation) | 4.50 kg       |