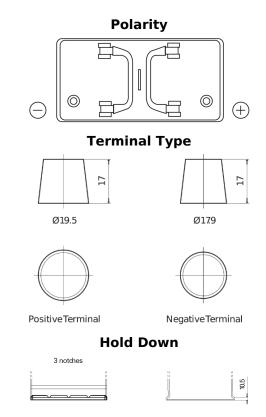

## StartPRO CG1102

| Part number                    | CG1102        |
|--------------------------------|---------------|
| Technology                     | Flooded       |
| EAN/GTIN                       | 3661024015394 |
| Voltage                        | 12 V          |
| Capacity                       | 110.0 Ah      |
| CCA                            | 750 A         |
| Length                         | 349 mm        |
| Width                          | 175 mm        |
| Height                         | 235 mm        |
| Box size                       | D02           |
| Polarity                       | ETN 0         |
| Terminal Type                  | EN taper post |
| Hold Down                      | B1            |
| Weights (subject of variation) | 25.40 kg      |