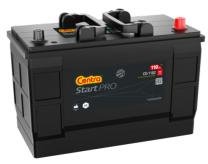

## StartPRO CG1102

| Part number                    | CG1102        |
|--------------------------------|---------------|
| Technology                     | Flooded       |
| EAN/GTIN                       | 3661024015394 |
| Voltage                        | 12 V          |
| Capacity                       | 110.0 Ah      |
| CCA                            | 750 A         |
| Length                         | 349 mm        |
| Width                          | 175 mm        |
| Height                         | 235 mm        |
| Box size                       | D02           |
| Polarity                       | ETN 0         |
| Terminal Type                  | EN taper post |
| Hold Down                      | B1            |
| Weights (subject of variation) | 25.40 kg      |