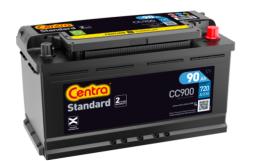

## **Standard CC900**

| Part number         | CC900         |
|---------------------|---------------|
| Technology          | Flooded       |
| EAN/GTIN            | 3661024014830 |
| Voltage             | 12 V          |
| Capacity            | 90.0 Ah       |
| CCA                 | 720 A         |
| Length              | 353 mm        |
| Width               | 175 mm        |
| Height              | 190 mm        |
| Box size            | L05           |
| Polarity            | ETN 0         |
| Terminal Type       | EN taper post |
| Hold Down           | B13           |
| Weights (subject of | 20.50 kg      |
| variation)          |               |
|                     |               |