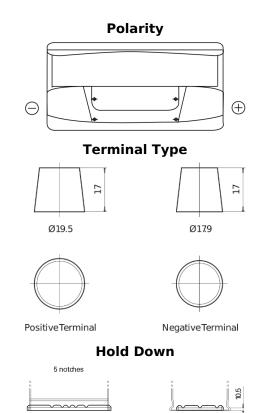

## **Standard CC900**

| Part number         | CC900         |
|---------------------|---------------|
| Technology          | Flooded       |
| EAN/GTIN            | 3661024014830 |
| Voltage             | 12 V          |
| Capacity            | 90.0 Ah       |
| CCA                 | 720 A         |
| Length              | 353 mm        |
| Width               | 175 mm        |
| Height              | 190 mm        |
| Box size            | L05           |
| Polarity            | ETN 0         |
| Terminal Type       | EN taper post |
| Hold Down           | B13           |
| Weights (subject of | 20.50 kg      |
| variation)          |               |
|                     |               |