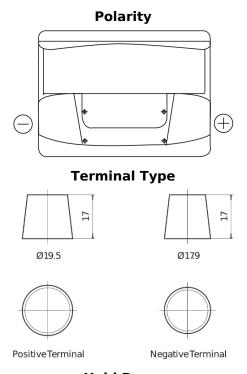

## **Standard CC550**

| Part number                    | CC550         |
|--------------------------------|---------------|
| Technology                     | Flooded       |
| EAN/GTIN                       | 3661024014809 |
| Voltage                        | 12 V          |
| Capacity                       | 55.0 Ah       |
| CCA                            | 460 A         |
| Length                         | 242 mm        |
| Width                          | 175 mm        |
| Height                         | 190 mm        |
| Box size                       | L02           |
| Polarity                       | ETN 0         |
| Terminal Type                  | EN taper post |
| Hold Down                      | B13           |
| Weights (subject of variation) | 13.50 kg      |