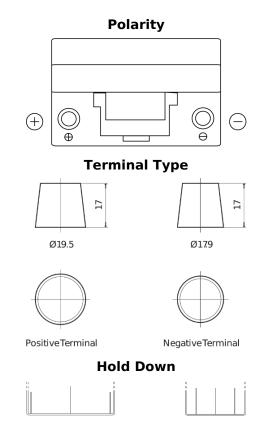

## **Dual EFB TZ650**

| Part number                    | TZ650         |
|--------------------------------|---------------|
| Technology                     | EFB           |
| EAN/GTIN                       | 3661024057486 |
| Voltage                        | 12 V          |
| Capacity                       | 75.0 Ah       |
| CCA                            | 750 A         |
| Watt hour                      | 650 Wh        |
| Length                         | 260 mm        |
| Width                          | 173 mm        |
| Height                         | 222 mm        |
| Box size                       | D26           |
| Polarity                       | ETN 1         |
| Terminal Type                  | EN taper post |
| Hold Down                      | В0            |
| Weights (subject of variation) | 19.00 kg      |