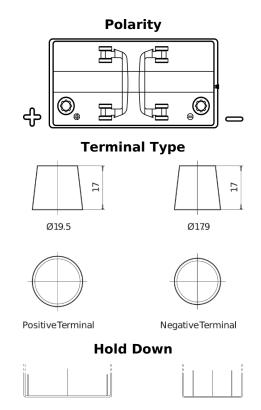

## **Dual TR600**

| Part number                    | TR600         |
|--------------------------------|---------------|
| Technology                     | Flooded       |
| EAN/GTIN                       | 3661024057691 |
| Voltage                        | 12 V          |
| Capacity                       | 120.0 Ah      |
| CCA                            | 800 A         |
| Length                         | 349 mm        |
| Width                          | 175 mm        |
| Height                         | 285 mm        |
| Box size                       | D03           |
| Polarity                       | ETN 1         |
| Terminal Type                  | EN taper post |
| Hold Down                      | В0            |
| Weights (subject of variation) | 31.40 kg      |