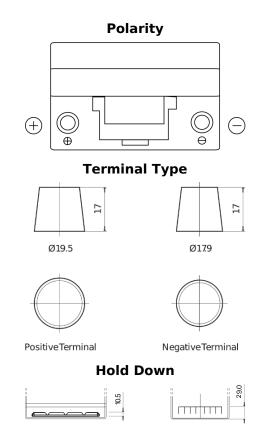

## **Dual TR350**

| Part number                    | TR350         |
|--------------------------------|---------------|
| Technology                     | Flooded       |
| EAN/GTIN                       | 3661024056007 |
| Voltage                        | 12 V          |
| Capacity                       | 80.0 Ah       |
| CCA                            | 510 A         |
| Watt hour                      | 350 Wh        |
| Length                         | 270 mm        |
| Width                          | 173 mm        |
| Height                         | 222 mm        |
| Box size                       | D26           |
| Polarity                       | ETN 1         |
| Terminal Type                  | EN taper post |
| Hold Down                      | Korean B1+B6  |
| Weights (subject of variation) | 17.40 kg      |